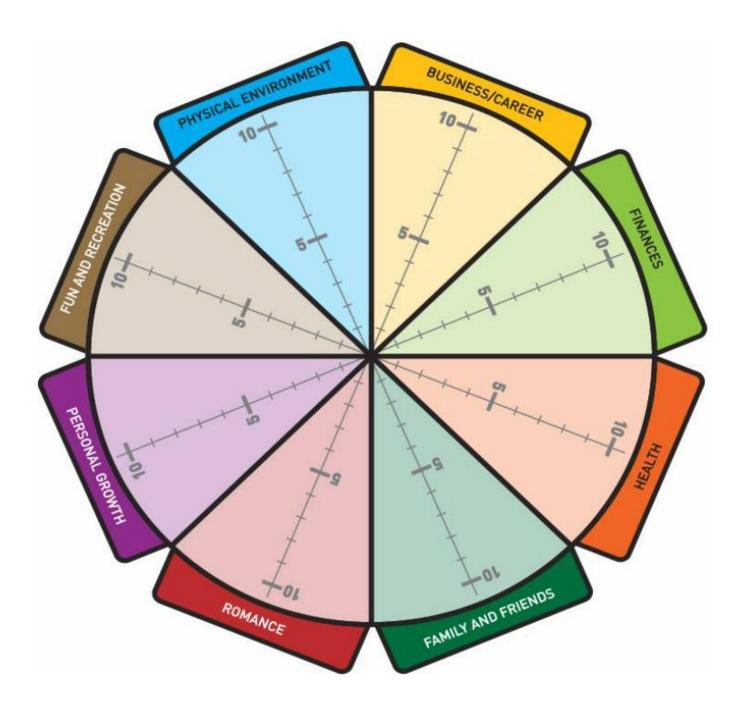

## The Wheel Of Life

Print this off and score yourself from 0 - 10 in each area of your life as represented by the wheel. 0 means you are not happy at all with this area and 10 means that you are completely happy.

Do not score yourself in relation to the expectations of others or society in general. For example, in the business/ career section, you might be completely happy with your job role even though your salary is below average and for romance, you might be single and feeling great about it, in both cases you would score yourself a high score.

You may change some of the titles of the categories if you feel that there is another element of your life that is important and not included in the wheel.

Make a written note of anything important that comes to mind during the process.