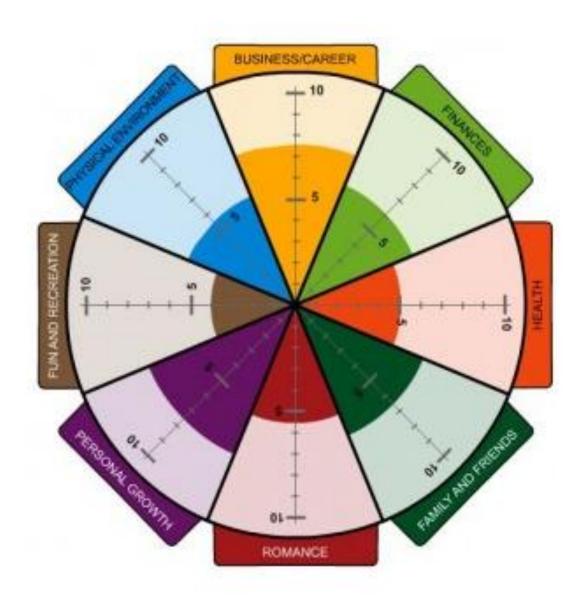

Once you have completed your wheel, you should have something that looks like this: